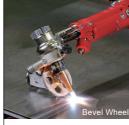

[HANDY AUTO PLUS Kit, Accessories included]

- Auxiliary Wheel - Bevel Wheel

- Small Circle Compass Guide Lever
- Special Case