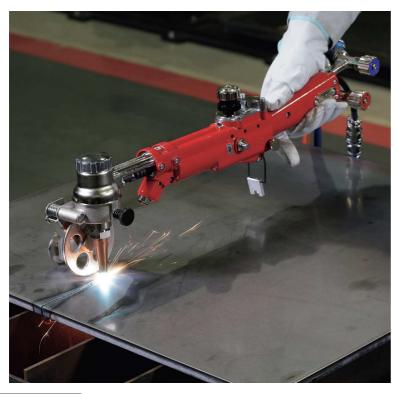

# HANDY AUTO PLUS

# Overview

HANDY AUTO PLUS is a hand held mechanized gas cutting torch that combines convenience of auto ignition and the preheat ON/OFF lever type to the function provided by the HANDY AUTO II. Allows cutting in any position from any direction, such as curves, circles, shapes, bevels, and straight line cutting, in plane plate, vertical plate, H-beam, etc. The HANDY AUTO PLUS Kit kit is composed by the main body and accessories in a special case convenient for carrying and storing.

# Feature

- Automatic ignition device included.
- Quick and easy change attachments structure.
- Cutting in any position from any direction.
- Excellent cutting quality.