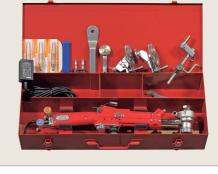

### Main Components and Accessories

- Cutting Machine Main Body [HANDY AUTO PLUS]
- Power Cable with AC Adapter (5M)
- Standard Wheel
- Instruction Manual
- Fuse
- Wrench
- Cutting Tip Cleaner
- Cutting Tip 106 #0, 1, 2

[HANDY AUTO PLUS Kit, Accessories included]

- Auxiliary Wheel - Bevel Wheel

- Small Circle Compass Guide Lever
- Special Case