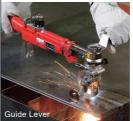

[HANDY AUTO PLUS Kit, Accessories included]

- Auxiliary Wheel - Bevel Wheel

- Small Circle Compass Guide Lever
- Special Case