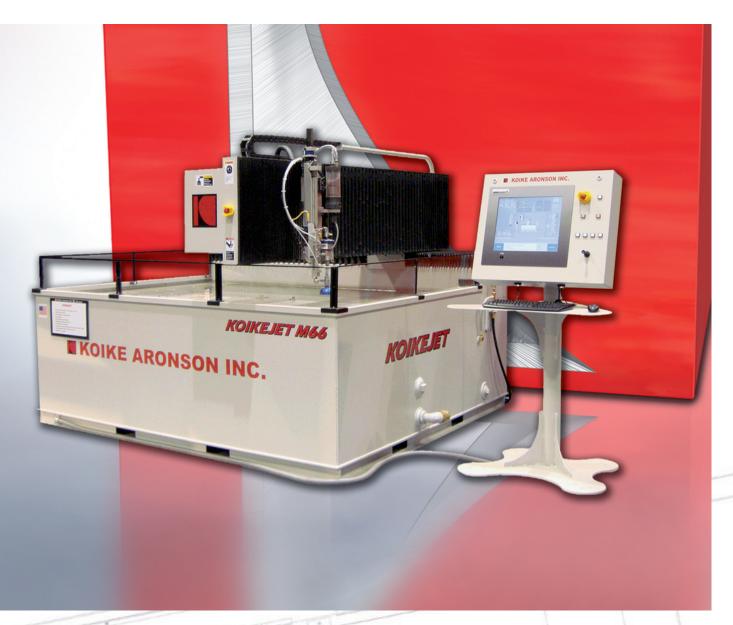

## **KOIKE JET**

### **High Pressure Waterjet Cutting**

#### High performance - high accuracy

The KOIKEJet cutting system combines Koike Aronson's experience and unsurpassed customer support with the latest in waterjet technologies. Laser alignment, initial height sensing, and adjustable water level control improve cutting efficiency. Precision ground ball screw drives ensures accurate cutting motion. And the KMT intensifier pumps delivers state-of-the-art performance.

System are available in cutting width of 1.880 mm and lengths of 1.880 mm, 3.099 mm and 3.708 mm (Custom sizes are available upon request). Its precision cutting eliminates secondary operations on metals from gauge thickness up to 200 mm.

#### **Standard KOIKEJet Features:**

- Initial Height Control
- Laser Pointer
- Cutting Head Crash Sensor
- Adjustable Water level Control
- 203 mm Motorized Z-axis travel
- Pre-loaded linear bearing & precision ground ball screws
- Faster, Easier Maintenance
- Lower Cost, Longer Life
- Faster Cut, Thicker Material

Longer Seal Life with High Pressure Seal Design

| Specifications                  |                  |              |              |
|---------------------------------|------------------|--------------|--------------|
| Model                           | KOIKEJet 66      | KOIKEJet 610 | KOIKEJet 612 |
| Overall length                  | 2.896 mm         | 4.267 mm     | 4.877 mm     |
| Effective cutting length        | 1.880 mm         | 3.099 mm     | 3.708 mm     |
| Overall WIdth                   | 2.845 mm         |              |              |
| Overall cutting width           | 1.880 mm         |              |              |
| Overall height (w/o whip)       | 2.184 mm         |              |              |
| Table height                    | 1.033 mm         |              |              |
| Z-Axis travel                   | 203 mm           |              |              |
| Linear accuracy (per axis)      | +/- 0,076 mm     |              |              |
| Linear repeatability (per axis) | +/- 0,025 mm     |              |              |
| Rapid traverse speed            | 12.700 mm/min    |              |              |
| Contour speed range             | 0 - 7.620 mm/min |              |              |
| CNC control                     | CNC Industrial   |              |              |
| Machine voltage                 | 240 V /30 Amp.   |              |              |