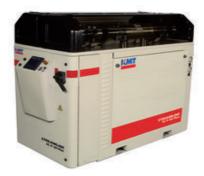

| Available Pumps      |                   |
|----------------------|-------------------|
| <br>KMT S-50 hp      | 500 - 3.800 bar   |
| KMT SL-V 50 hp       | 500 - 3.800 bar   |
| KMT Streamline 60 hp | 1.200 - 6.200 bar |