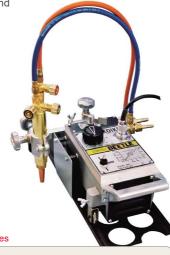

## Main Components and Accessories

- Cutting Machine Body [IK-12 BEETLE]
- Power Cable (5M)
- Instruction Manual
- Single Torch Set
- Cutting Tip 106 type #0, 1, 2