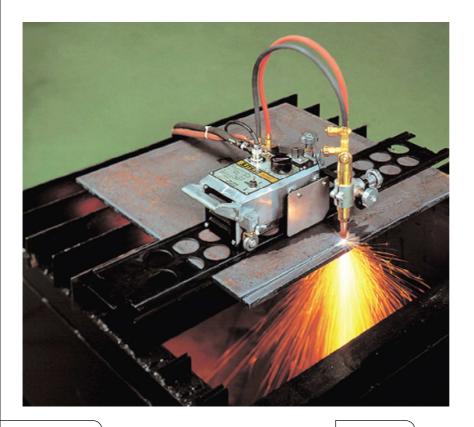

## Overview

IK-12 Beetle is a compact and lightweight type of automatic cutting machine for straight line cutting that emphasizes the practicality. IK-12 max3 has an stable driving performance by its powerful motor, which allows to easily perform various Straight (I-CUT) and Bevel cutting, or Circle cutting. Machine has achieved a stable operation by the use of the single cone stepless transmission system. The travel direction (forward, backward, stop) can be changed by single operation, and the machine's positioning reliably performed by clutch operation. The cutting position can be adjusted by the horizontal bar and up and down torch rack.

## **Feature**

- Travel direction (forward, backward, stop) can be changed by single operation.
- Stable operation achieved by the single cone stepless transmission system.
- Light weight (9.5kg) with easy movement and maneuverability.
- Using 2 torches the parallel and bevel cutting are available.